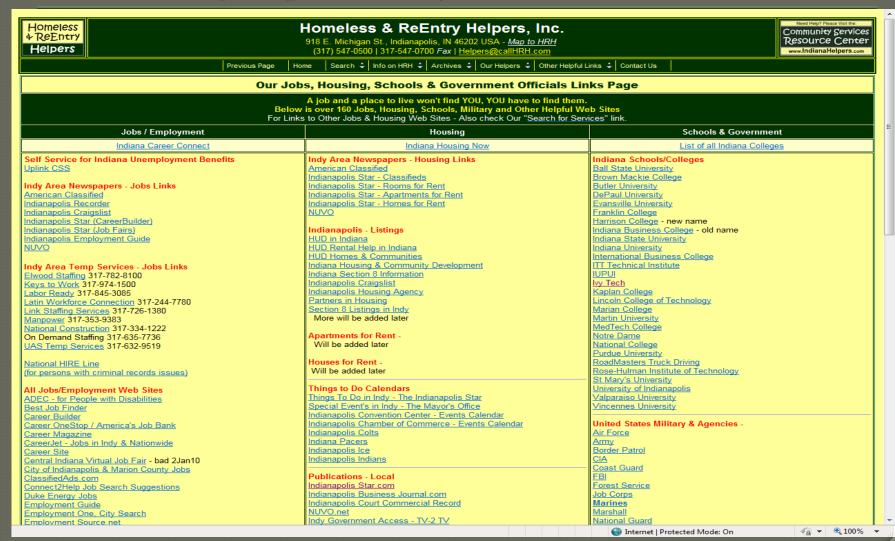

### You Can Search Our Web Site:

- By Category or Topics for Goods & Services
  - Search our data base for goods and services from over
     1,450 organizations in 36 categories and/or over 350 topics
- By Organization
  - Search our data base by the name of an organization
- By Name
  - Search our data base by the organization's contact name
- For Jobs & Housing (coming soon)
  - Case Workers, Specialists, Parole & Probation Officers, Pastors, etc. will be able to search a confidential data base for available jobs and housing
- Adding or changing your Organizations info is easy:
  - Helper's Sign-Up
    - Organizations can click on the "Sign-Up" link to add their information to HRH's web site
  - Helper's Log-In
    - Organizations can click on the "Sign-In" link to edit their information